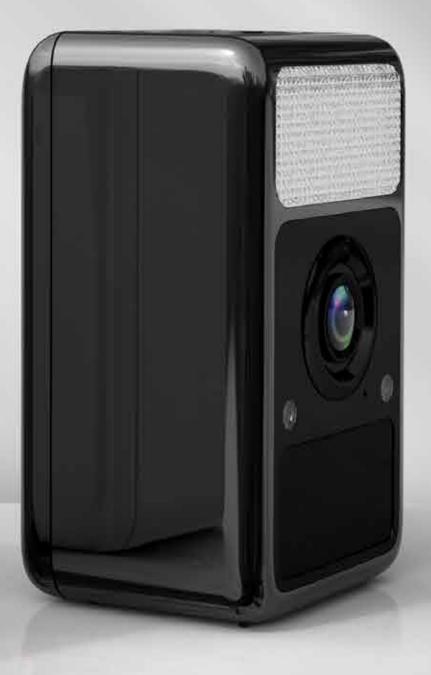

## Wireless Installation

Battery powered, WiFi networking, easy to install

1.23

#### **Product Dimension**

 $\cdot$  Camera size:

- 90mm×55mm×44mm
- · Camera weight:
- · Package size:

- 253g (including battery)
- 195mm×95mm×65mm