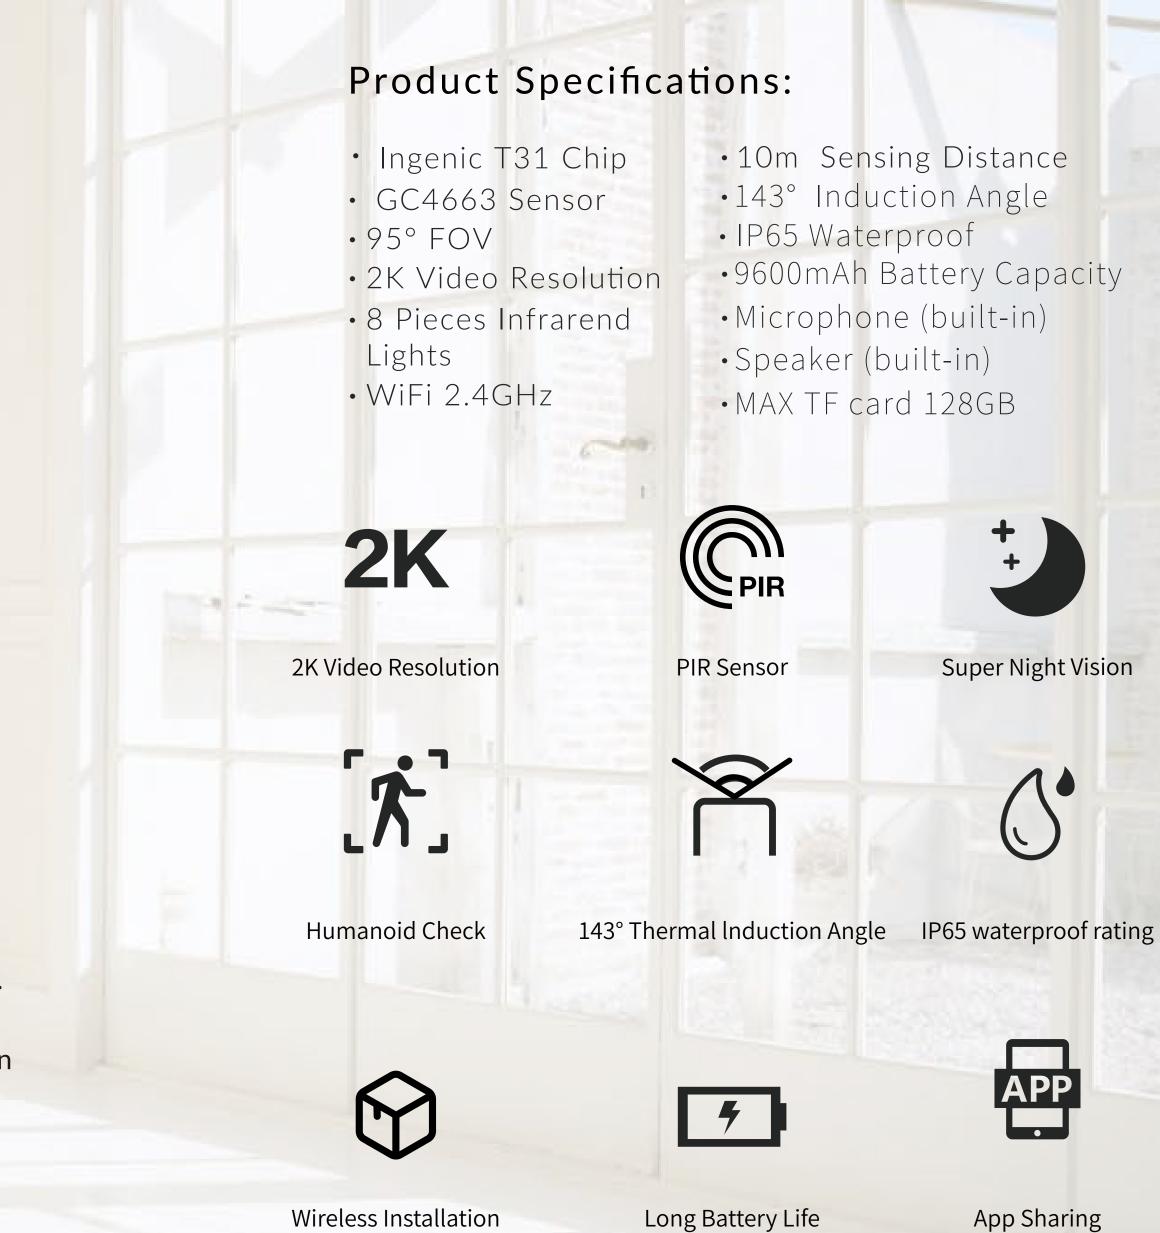

#### Specification

| Main Chip:                   |
|------------------------------|
| Sensor:                      |
| Pixels:                      |
| Battery Model:               |
| Battery Capacity:            |
| Wifi:                        |
| Lens Angle Of View:          |
| Fill Light:                  |
| Night Vision Infrared Light: |
| Video Encoding Method:       |
| Video Resolution:            |
|                              |

| Ingenic T31                   |
|-------------------------------|
| GC4663                        |
| 4mp                           |
| 21700                         |
| 9600mah                       |
| 2.4GHz                        |
| 95°                           |
| Super Bright Fluorescent Lamp |
| 8 Pcs                         |
| H.264                         |
| 2560×1440 15fps               |
| 1920×1080 15fps               |
| 1280×720 15fps                |

Thermal Induction Distance: Thermal Induction Angle: Microphone:

About 10 Meters 143° **Built-in** 

- Speaker:
- Waterproof:
- Size:

### Charging

Charging Port: Input Voltage: Input Current:

Single Machine Weight:

Operating Temperature:

253g (With Battery) IP65 90x55x44mm **-10**°C ~45°C Storage:plug-in Tf Card Above Class 10 Supports Up To 128gb

Built-in

Micro Usb 5v 2a