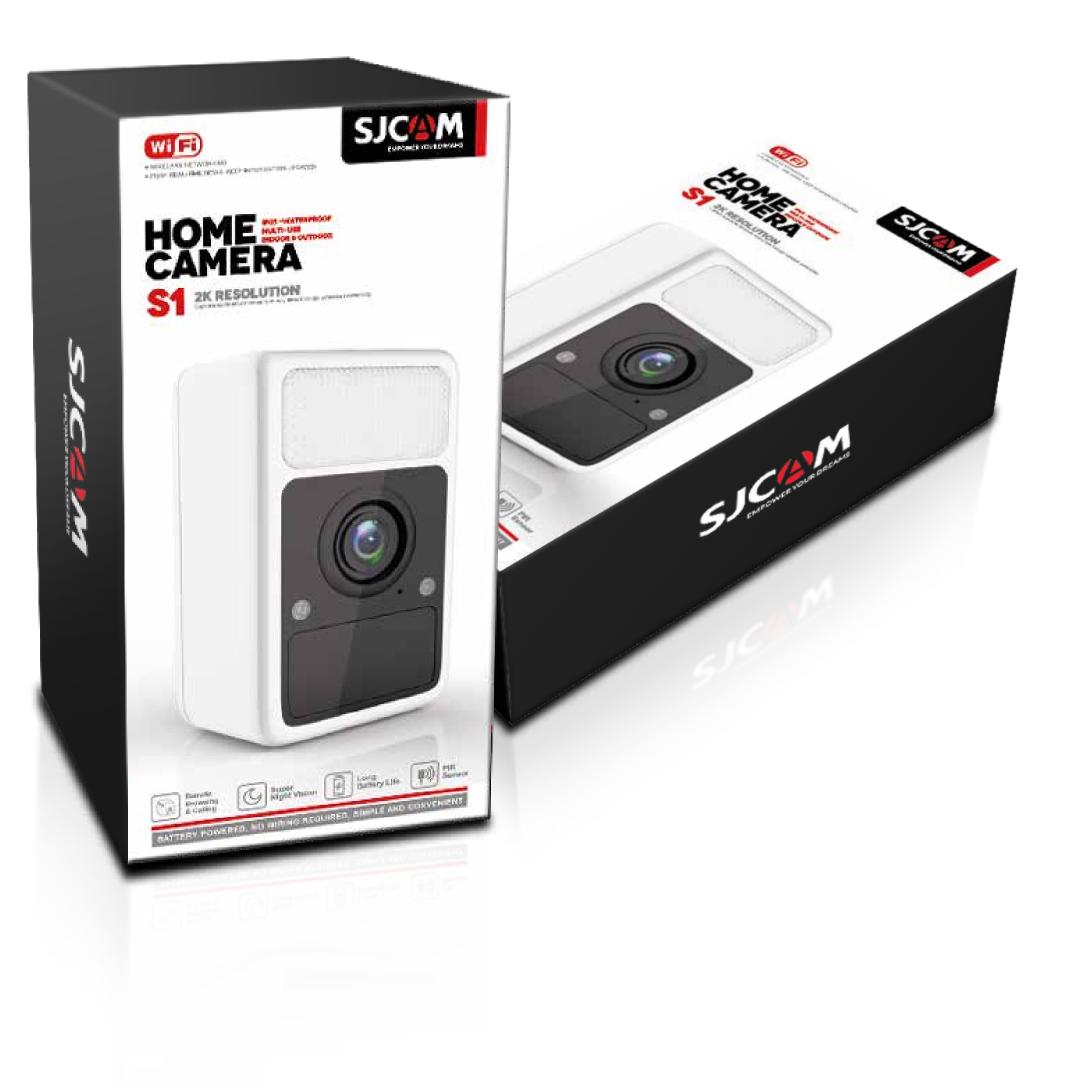

### SJCAM Low-power Home Camera S1

# S1 HOME CAMERA

PIR sensor Super night vision IP65 waterproof rating

Real 2K resolution enable your camera to see farther and more clearly.
Battery-powered and WiFi transmission data, away from the trouble of wiring.
Intelligent power saving, the longest use time is up to 100 days.