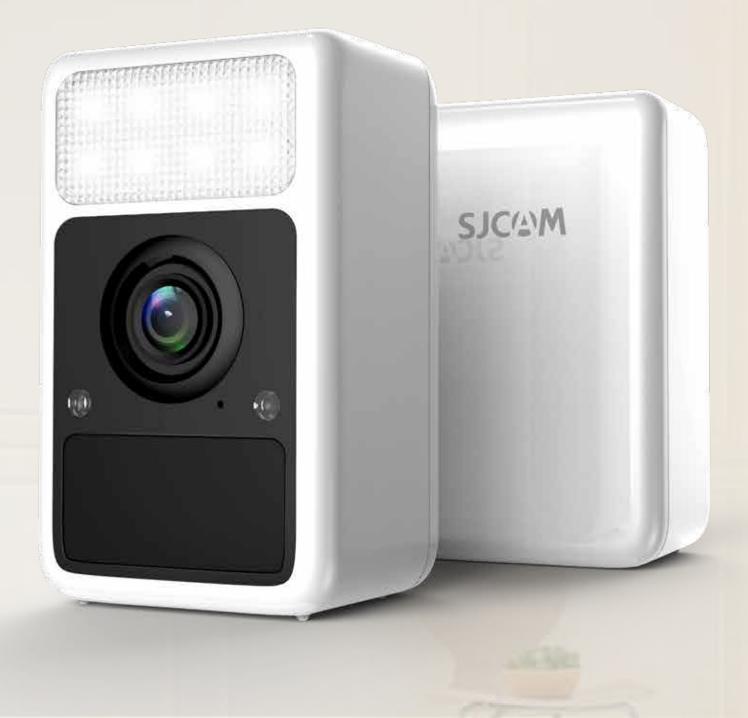

# S1 HOME CAMERA

PIR sensor Super night vision IP65 waterproof rating

Real 2K resolution enable your camera to see farther and more clearly.
Battery-powered and WiFi transmission data, away from the trouble of wiring.
Intelligent power saving, the longest use time is up to 100 days.

4.The human figure detection function will automatically turn on recording when someone passes by.

5. Multiple LED lights and infrared lights make night shooting closer toreality.

## Super Night Vision

8pcs infrared lights and LED lights, making night video more natural