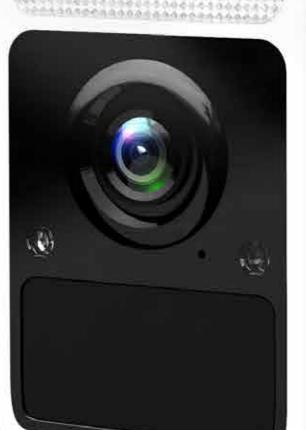

# S1 HOME CAMERA

PIR sensor Super night vision IP65 waterproof rating

Real 2K resolution enable your camera to see farther and more clearly.
Battery-powered and WiFi transmission data, away from the trouble of wiring.
Intelligent power saving, the longest use time is up to 100 days.

## Super Night Vision

8pcs infrared lights and LED lights, making night video more natural