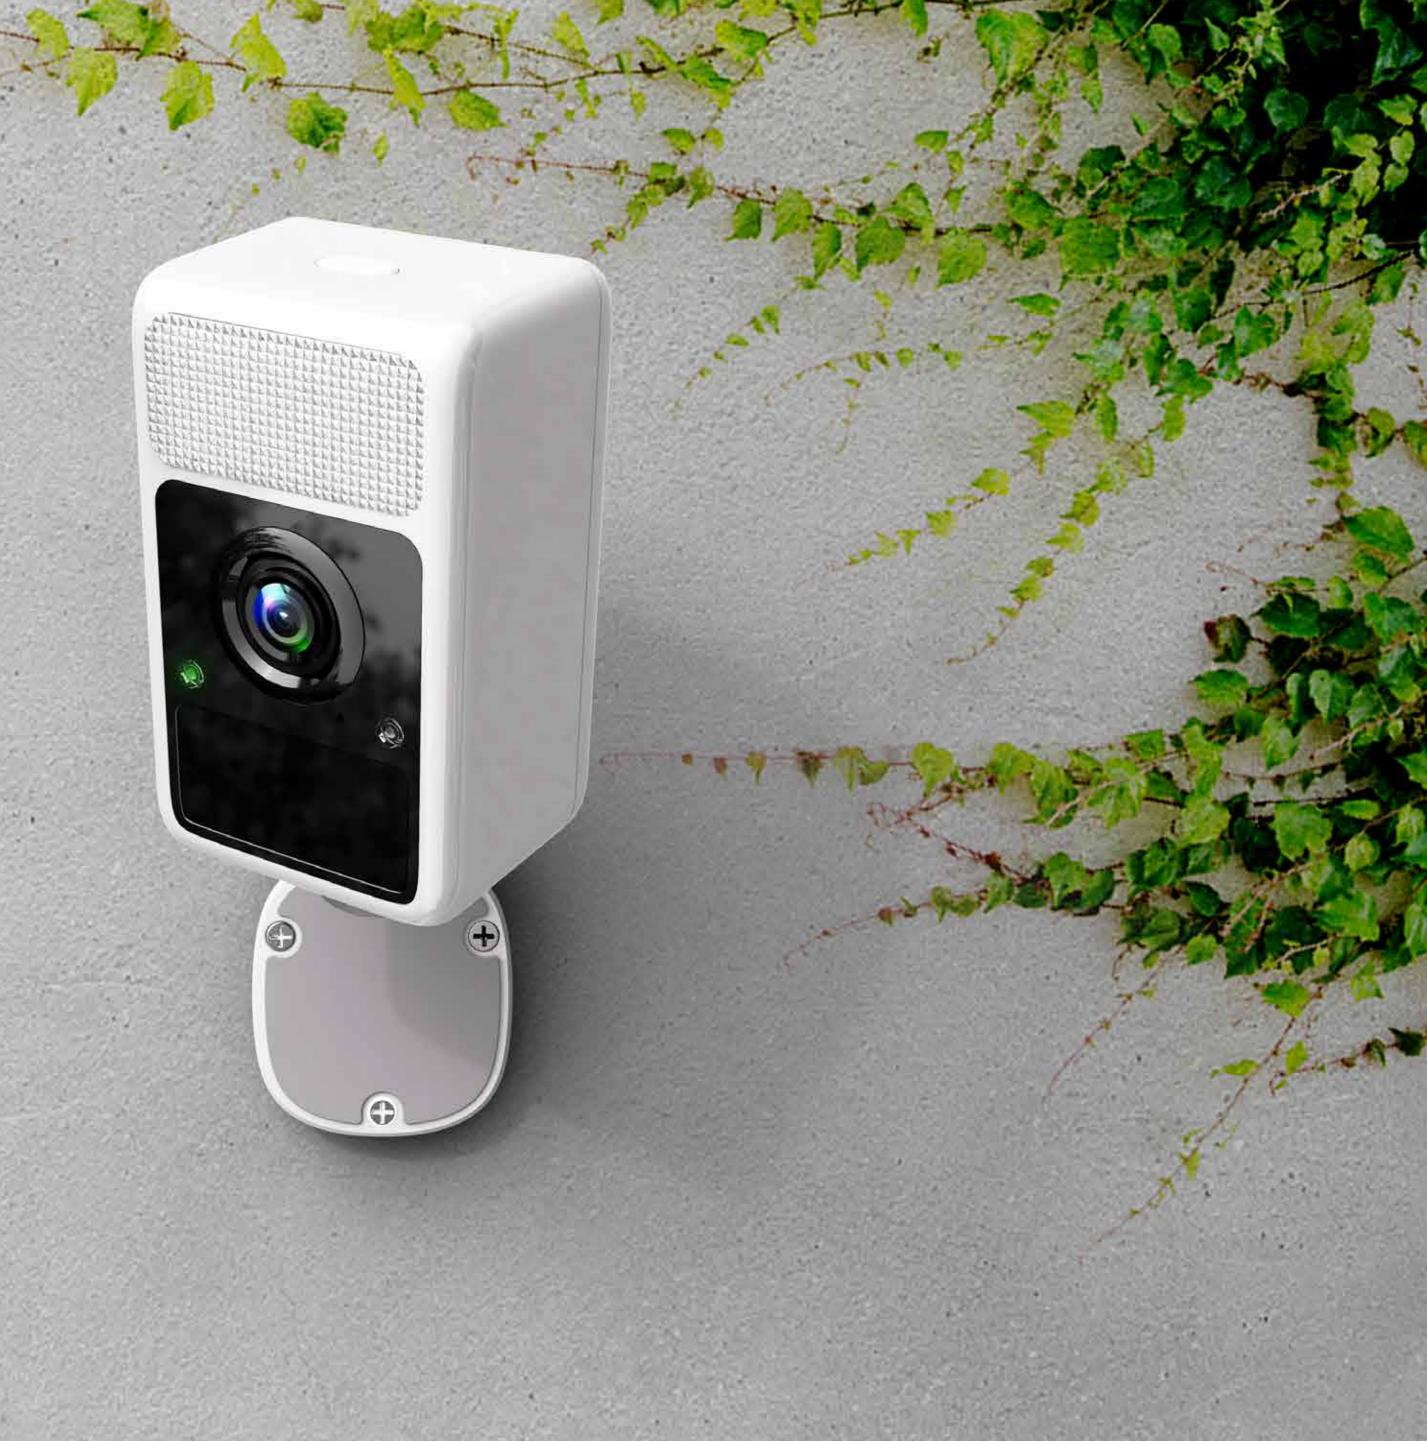

# S1 HOME CAMERA

PIR sensor Super night vision IP65 waterproof rating

Real 2K resolution enable your camera to see farther and more clearly.
Battery-powered and WiFi transmission data, away from the trouble of wiring.
Intelligent power saving, the longest use time is up to 100 days.

## Wireless Installation

Battery powered, WiFi networking, easy to install

1.23

## Super Night Vision

8pcs infrared lights and LED lights, making night video more natural