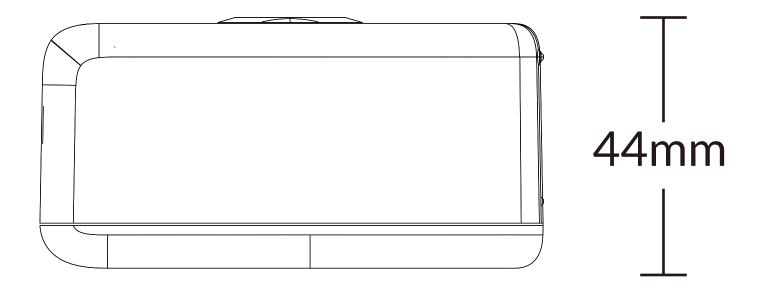

#### **Product Dimension**

 $\cdot$  Camera size:

- 90mm×55mm×44mm
- · Camera weight:
- · Package size:

- 253g (including battery)
- 195mm×95mm×65mm