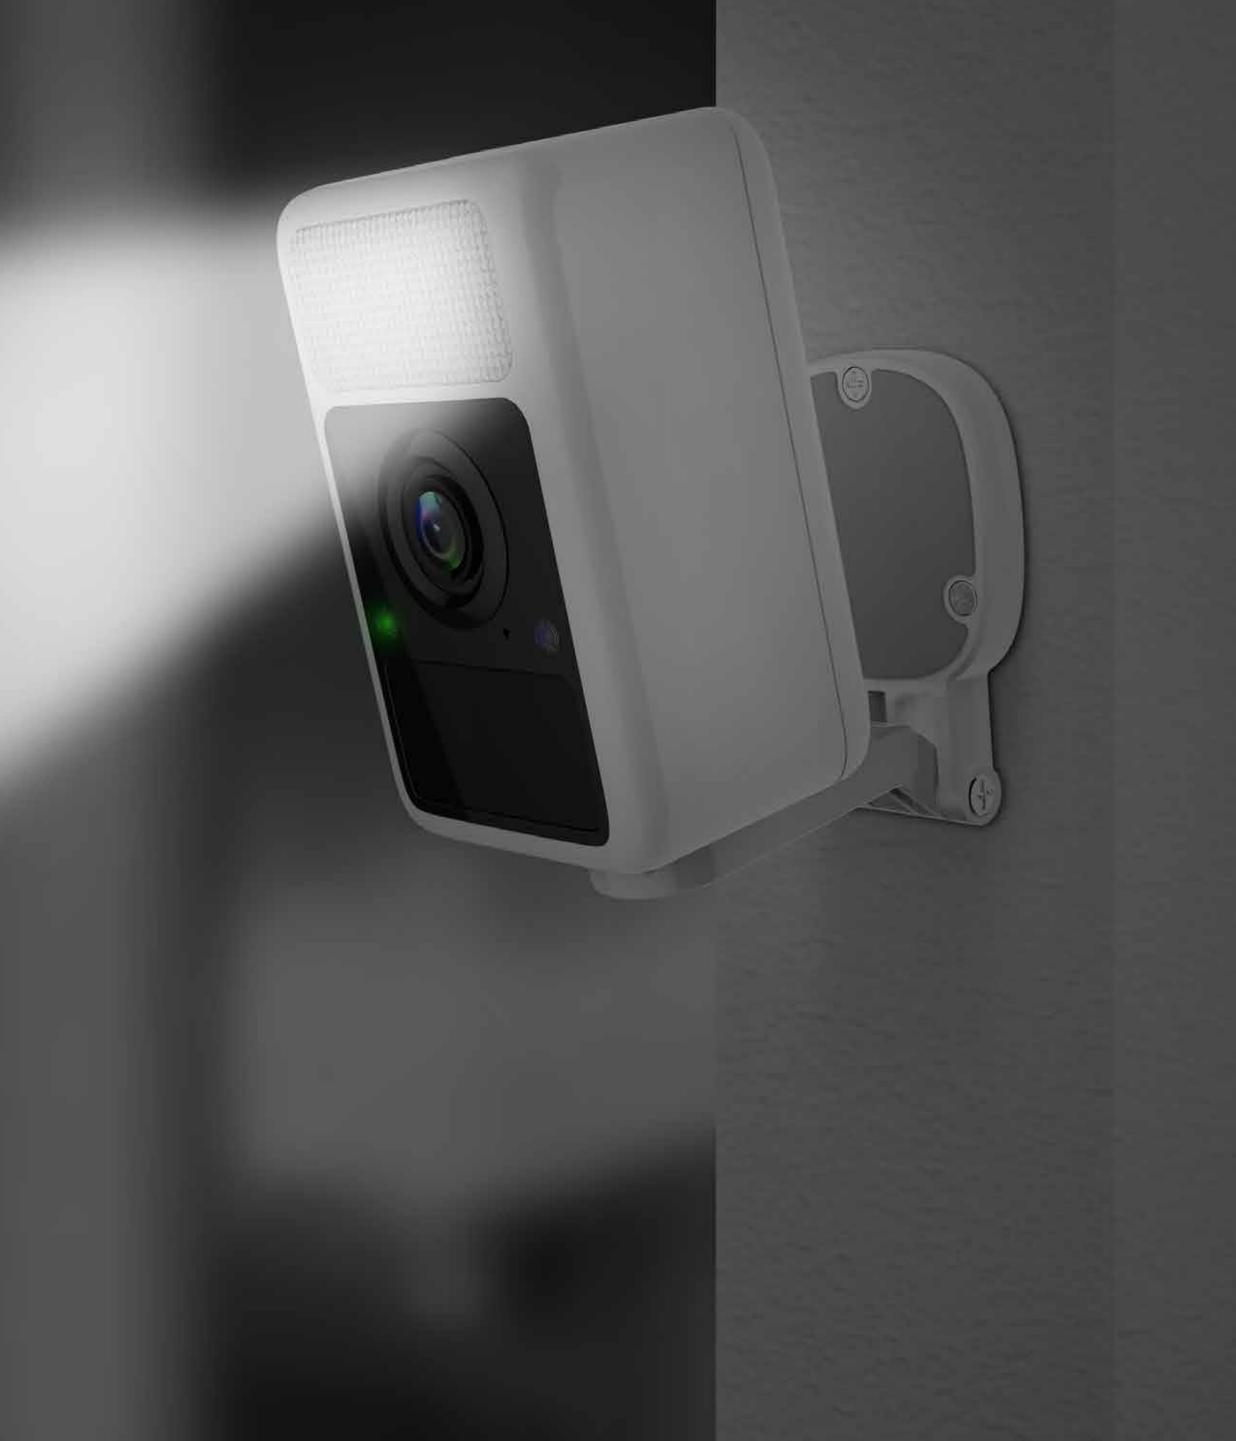

### SJCAM Low-power Home Camera S1

# S1 HOME CAMERA

PIR sensor Super night vision IP65 waterproof rating

Real 2K resolution enable your camera to see farther and more clearly.
Battery-powered and WiFi transmission data, away from the trouble of wiring.
Intelligent power saving, the longest use time is up to 100 days.

## Wireless Installation

Battery powered, WiFi networking, easy to install

1.23