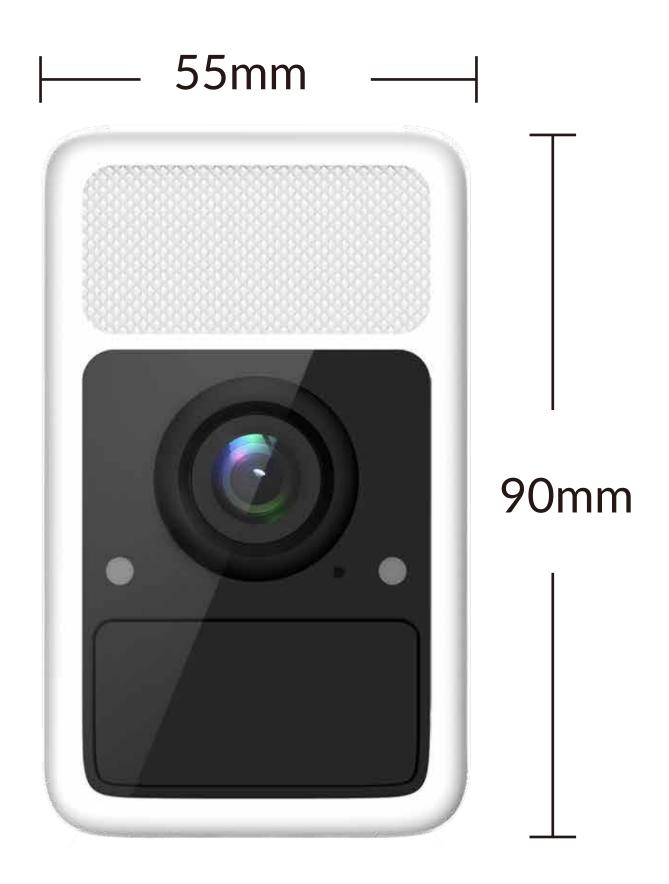

#### **Product Dimension**

 $\cdot$  Camera size:

- 90mm×55mm×44mm
- · Camera weight:
- · Package size:

- 253g (including battery)
- 195mm×95mm×65mm