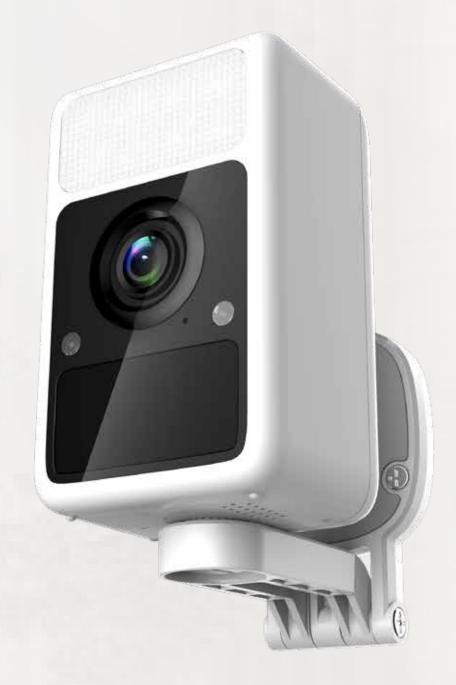

### SJCAM Low-power Home Camera S1

# S1 HOME CAMERA

PIR sensor Super night vision IP65 waterproof rating

Real 2K resolution enable your camera to see farther and more clearly.
Battery-powered and WiFi transmission data, away from the trouble of wiring.
Intelligent power saving, the longest use time is up to 100 days.